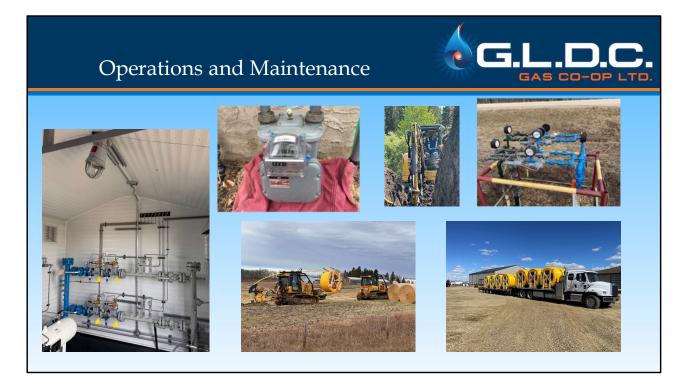

es could be replaced with valves we can set and inspect ourselves. Eliminating the need to comply with the stricter rules.
  - 14 valves were replaced with new certified valves; this process must be completed by an accredited valve shop.
- We also upgraded 2 secondary regulating stations for increased flow to meet our members needs.

American Society of Engineers Standards



The crews installed 33 kms of pipe overall. This is down from 41 kms in 2023

Activities included 33 New Infills, 3 new Developments and almost 25 kms of system upgrades.

Demonstrating our investment in our system of

approximately \$1.5 million in infrastructure.

Much of this work is eligible for up to 50% grant funding which is distributed the following fall.

Stretching our members dollars for incredible value.



Throughout the year the crews keep busy doing regular maintenance on our system.

This included:

65-meter recalls, as required by Measurement Canada. Down from previous years due to timing. 300 - 500 recalls are typical a year.

1800 line locate requests, up by 50% last year.

Monthly and Annual Station Inspections on our 20 RMOs.

Bi-Annual Inspections on 20 Secondary Regulating Stations.

14 Emergency responses to gas leaks, line strikes and Carbon Monoxide calls.

40 Annual block valve inspections.

And 32 Public Building service inspections.



We are often asked why the gas prices are so high? The simple answer is they are not.

In recent years, our bills were higher due to the Carbon Tax, which grew to become more expensive than the actual natural gas itself.

Since 2019 when the