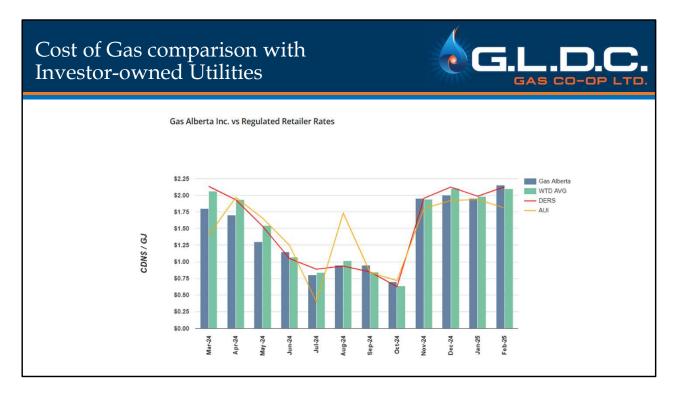

40 Annual block valve inspections.

And 32 Public Building service inspections.

We are often asked why the gas prices are so high? The simple answer is they are not.

In recent years, our bills were higher due to the Carbon Tax, which grew to become more expensive than the actual natural gas itself.

Since 2019 when the Carbon Tax was first implemented; our little Co-op has contributed approximately **\$8 million** total.

The chart above compares Gas Alberta pricing to the weighted average price with the 2 large investor-owned utilities.