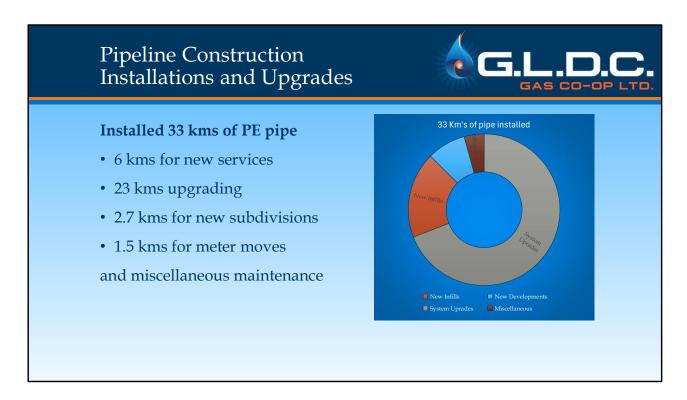

American Society of Engineers Standards

The crews installed 33 kms of pipe overall. This is down from 41 kms in 2023

Activities included 33 New Infills, 3 new Developments and almost 25 kms of system upgrades.

Demonstrating our investment in our system of

approximately \$1.5 million in infrastructure.

Much of this work is eligible for up to 50% grant funding which is distributed the following fall.

Stretching our members dollars for incredible value.