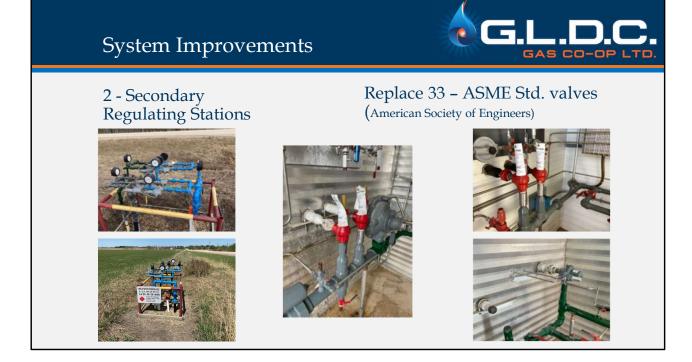

- With recent changes made in the Operations and Maintenance Manual, we had to replace 33 ASME accredited safety valves on our high-pressure facilities. These devices provide overpressure protection to meet Alberta Boilers Safety Associations annual inspection requirements.
  - 19 of these valves could be replaced with valves we can set and inspect ourselves. Eliminating the need to comply with the stricter rules.
  - 14 valves were replaced with new certified valves; this process must be completed by an accredited valve shop.
- We also upgraded 2 secondary regulating stations for increased flow to meet our members needs.