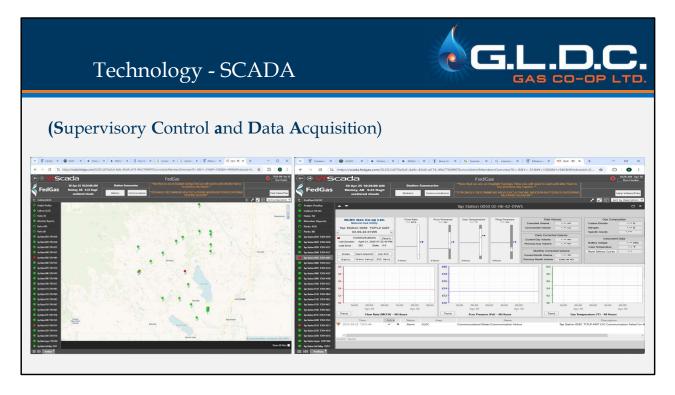

Our Business Continuity Plan is the foundation for longterm sustainability.

I believe our most valuable resource is our people!

With investment in technology, we use a combination of copper wire and wireless communications to monitor our systems inlet pressures, and volumes in real time.

These devices provide us with alarms for low pressures and temperatures as well as high flow rates. In many cases, this allows us to get alarms before our members see flame outs.

At select sites we use additional devices to monitor end pressures.

This gives us an accurate picture of how our infrastructure is performing during peak load periods.

Using accurate Station reads and monthly meter reads, Kayla and Darren monitor volumes to ensure there are no major leaks or unexpected changes in flow.