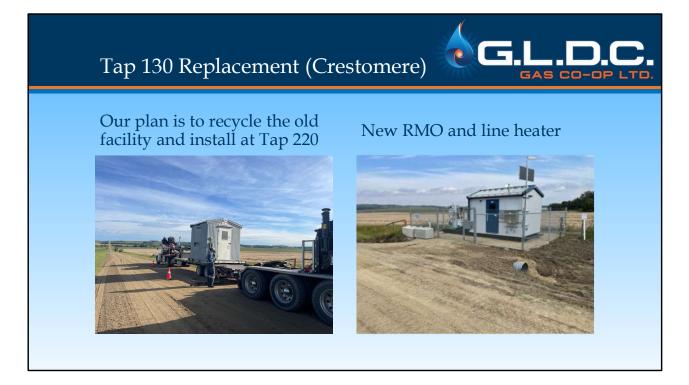

This data helps identify areas that require looping or upgrading. This has led to several upgrades to our system and includes the replacement of 2 RMO Stations (Regulating Metering and Odorization). Where we measure and odorize the gas we purchase. 23 kms of pipeline looping and upgrades to accommodate the increased demand from our membership. The red dashed line is an example which benefited both Taps 120 & 130.

Here you see the now undersized equipment being removed, and upgraded.

The old Tap will be updated with new regulators and meter, which will be re-used to upgrade Tap 220 in 2025.

Tap 10 is an example of repurposing equipment. We had the opportunity to re-build an old "walk-in station" salvaged from a previous upgrade.