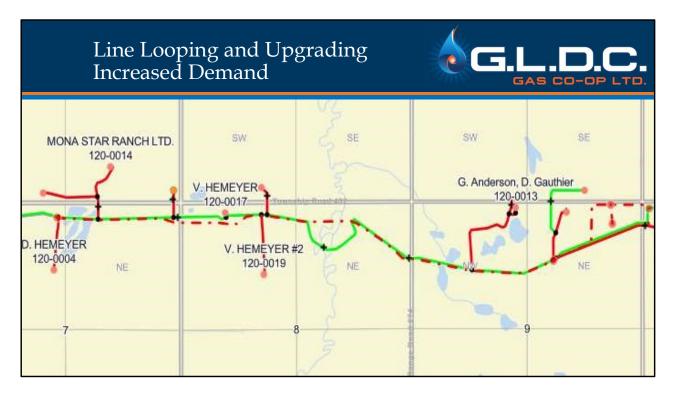

This data helps identify areas that require looping or upgrading. This has led to several upgrades to our system and includes the replacement of 2 RMO Stations (Regulating Metering and Odorization). Where we measure and odorize the gas we purchase. 23 kms of pipeline looping and upgrades to accommodate the increased demand from our membership. The red dashed line is an example which benefited both Taps 120 & 130.