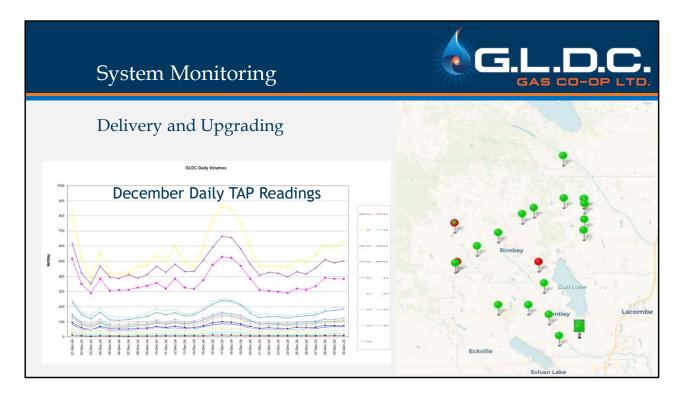

This gives us an accurate picture of how our infrastructure is performing during peak load periods.

Using accurate Station reads and monthly meter reads, Kayla and Darren monitor volumes to ensure there are no major leaks or unexpected changes in flow.

This data helps identify areas that require looping or upgrading. This has led to several upgrades to our system and includes the replacement of 2 RMO Stations (Regulating Metering and Odorization). Where we measure and odorize the gas we purchase. 23 kms of pipeline looping and upgrades to accommodate the increased demand from our membership. The red dashed line is an example which benefited both Taps 120 & 130.