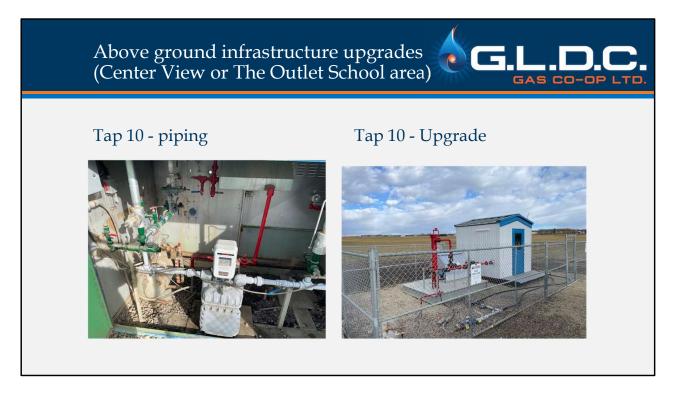

Here you see the now undersized equipment being removed, and upgraded.

The old Tap will be updated with new regulators and meter, which will be re-used to upgrade Tap 220 in 2025.

Tap 10 is an example of repurposing equipment. We had the opportunity to re-build an old "walk-in station" salvaged from a previous upgrade.